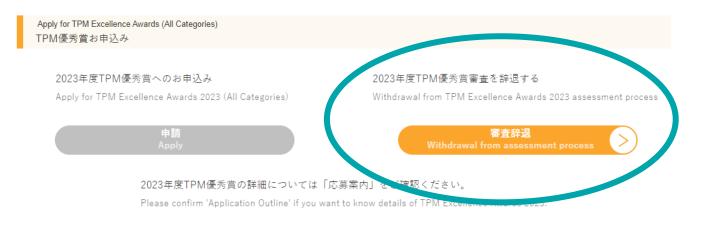

#### WITHDRAWAL FROM TPM EXCELLENCE AWARDS

\*A fee will be charged for the withdrawal. Please check the application outline in advance.

#### STEP 3-1

Click "Withdrawal from assessment process".

QUESTIONNAIRE

アンケート

現在、〇〇についてのアンケートを行っております。ご協力をお願いいたします。

We are currently conducting a survey about xx. We appreciate your cooperation.