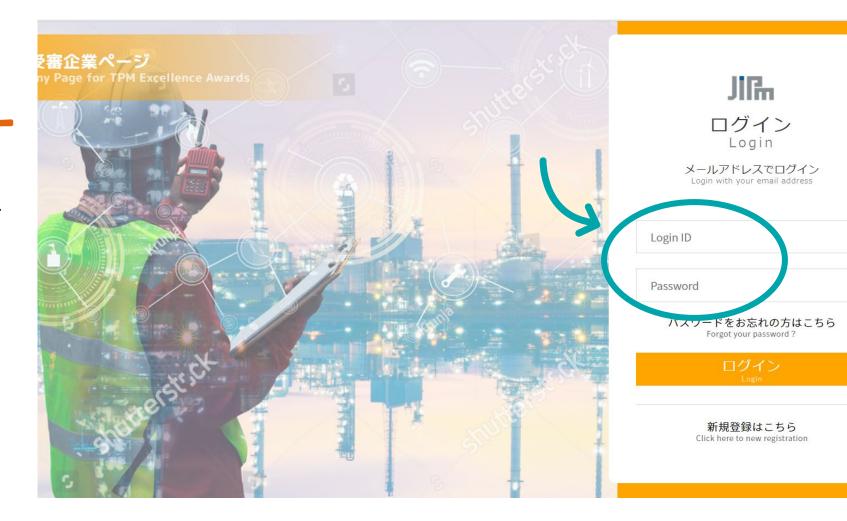

#### APPLY FOR TPM EXCELLENCE AWARDS

\*Need to register "STEP 1" to apply for TPM Excellence Awards. \*To complete process "STEP 2-4" **by Dec 23, 2022, Japan time**.

- □ Register with STEP 1.
- □ Go to Applicant Company Page for TPM Excellence Awards (Here)
- Login to this page entered the email address and password that are registered by STEP 1.