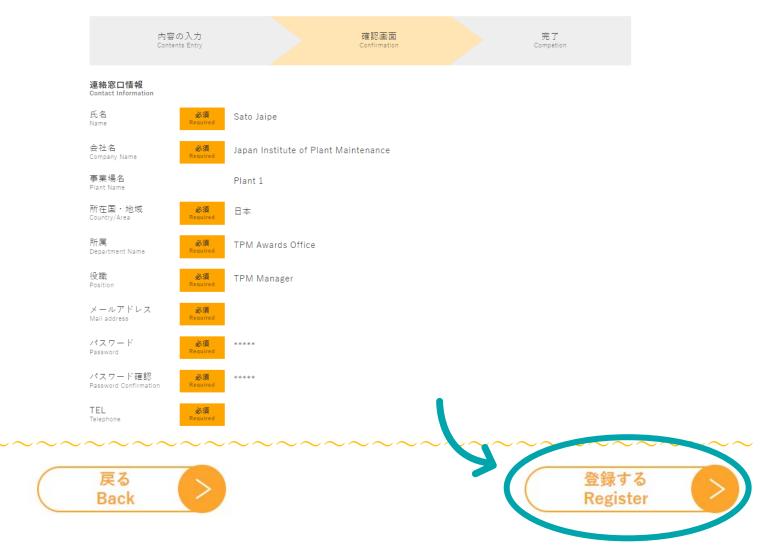

### STEP 1-3

If there aren't errors in the information entered on STEP 1-2, click "Register".