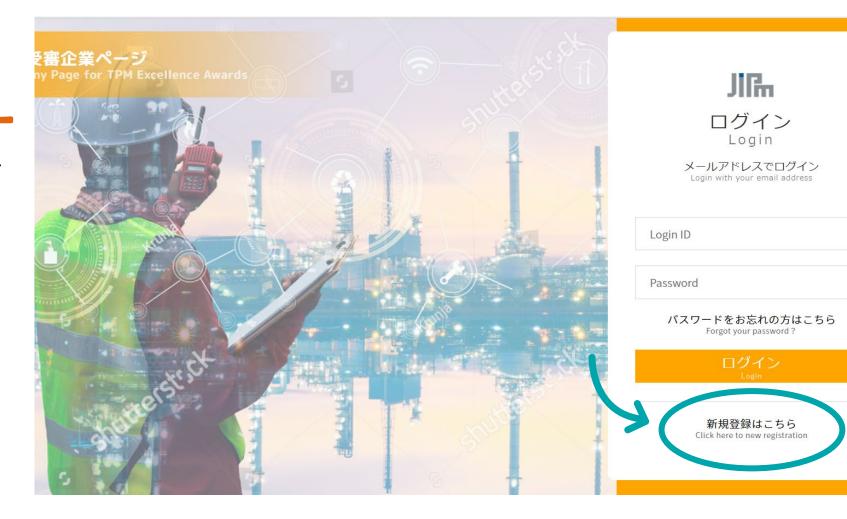

#### NEW REGISTRATION TO TPM EXCELLENCE AWARDS WEBSITE

\*Need to register before to apply for TPM Excellence Awards.

- □ Go to Applicant Company Page for TPM Excellence Awards (<u>Here</u>)
- Click for "Click here to new registration"

\*Need to register with this for the application for TPM Excellence Awards.

- Enter your contact person information to "contact information" by English or Japanese.
- Check to "I agree to the handling of personal information" after reading JIPM's privacy policy.
- □ Click "Confirm contents entry".