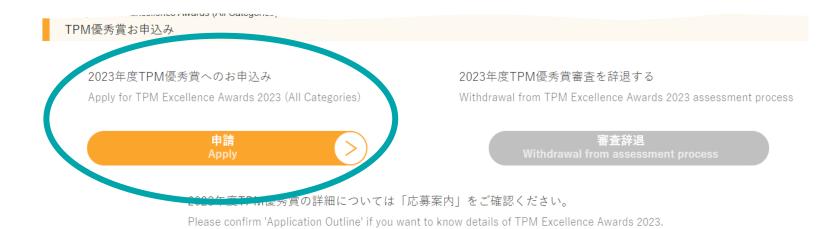

#### STEP 3-1

Click "Withdrawal from assessment process".

QUESTIONNAIRE

アンケート

現在、〇〇についてのアンケートを行っております。ご協力をお願いいたします。

We are currently conducting a survey about xx. We appreciate your cooperation.