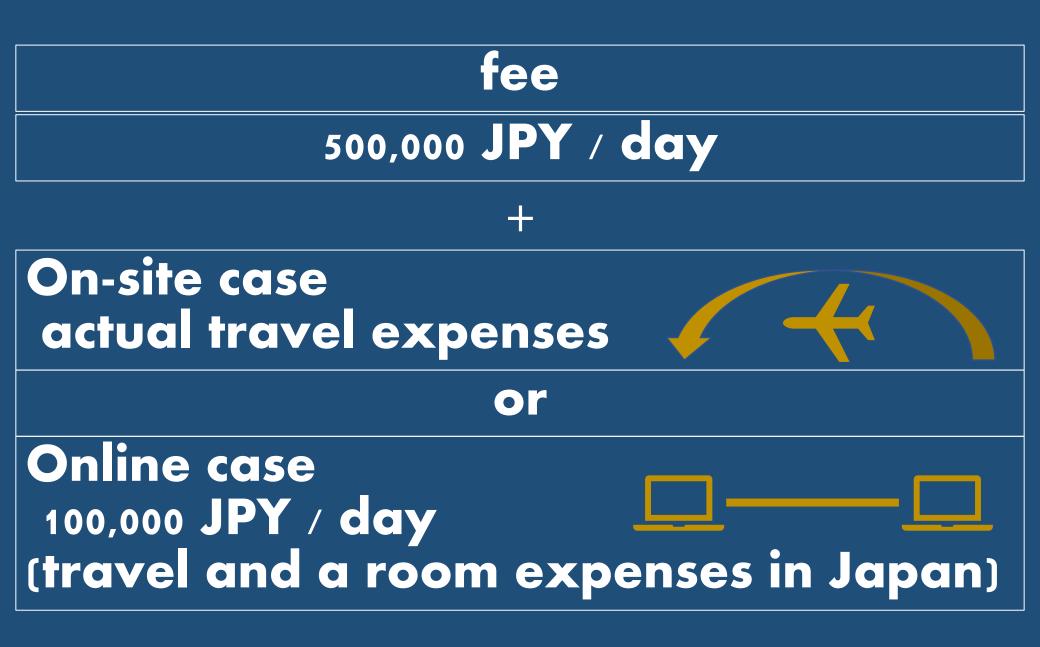

| Application Eligibility  | TPA winners                                                                                                                                         |  |
|--------------------------|-----------------------------------------------------------------------------------------------------------------------------------------------------|--|
| Service                  | Customers can get advices from the assessor based on customers requests.                                                                            |  |
|                          | Customers are free to set themes.                                                                                                                   |  |
| Implementation<br>method | On-site or online web conference                                                                                                                    |  |
| JIPM team                | One assessor and one secretariat                                                                                                                    |  |
| fee                      | 500,000 JPY / day<br>+<br>On-site case<br>actual travel expenses<br>Or<br>Online case<br>100,000 JPY / day<br>(travel and a room expenses in Japan) |  |
| Total time               | Max. 8 hours (including rest time) / day                                                                                                            |  |
| Service Period           | Anytime is OK                                                                                                                                       |  |