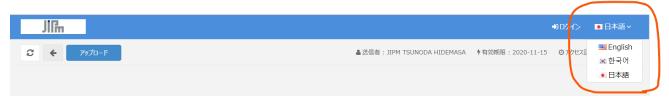

## ☐ How to upload your materials

- 1. Please access to the link which is in the last mail we have sent you.
- 2. Enter the provided password in the box and press [OK].

XYou could change it to English.

3. Press [Upload]