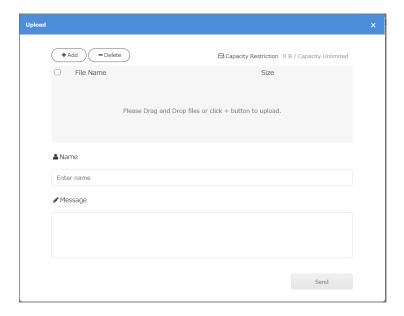

4. Upload your materials and press [send] with filling in your name without space.

5. You can see this message once it has uploaded.

Note: you can open the uploaded file, however it cannot be deleted or revised.