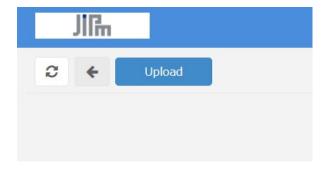

## ☐ How to upload your materials

- 1. Please access to the link which is in the last mail we have sent you.
- 2. Enter the provided password in the box and press [OK].

XYou could change it to English.

3. Press [Upload]