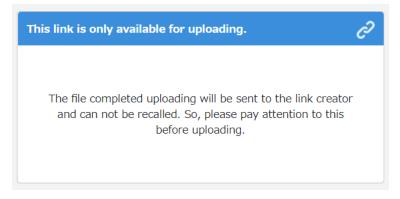

## ☐ How to upload your materials

- 1. Please access to the link which is in the last mail we have sent you.
- 2. Enter the provided password in the box and press [OK].

XYou could change it to English.

3. Press [Upload]

4. Upload your materials and press [send] with filling in your name without space.

5. You can see this message once it has uploaded.

Note: you can open the uploaded file, however it cannot be deleted or revised.