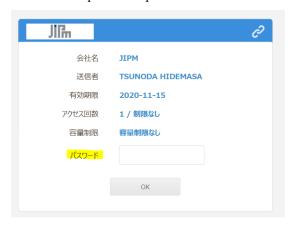

## ☐ How to upload your materials

- 1. Please access to the link which is in the last mail we have sent you.
- 2. Enter the provided password in the box and press [OK].

XYou could change it to English.

3. Press [Upload]