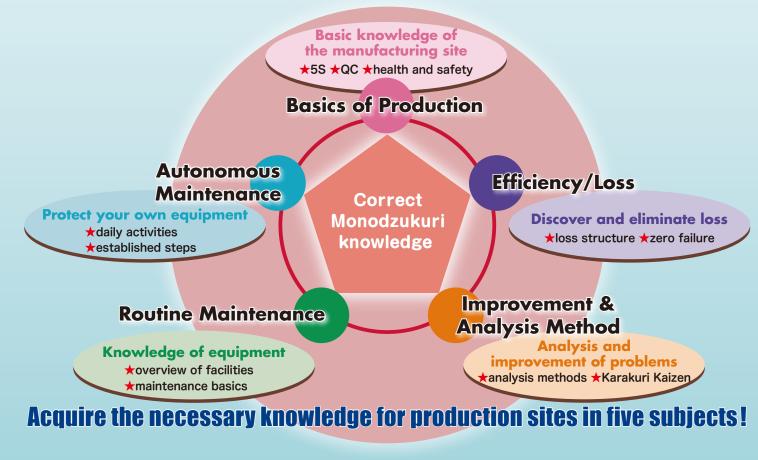

# What's Monodzukuri Test ?

The Monodzukuri Test originated in Japan ! It is a certification test for overseas manufacturers. The test was established in 2014 and is currently available only in Thailand, but many company employees in all kinds of industries have taken the test. We are planning to have tests in other regions in the future, but we have decided to distribute the textbook in English prior to administration of the test. Please visit our website for more information about the Monodzukuri Test.